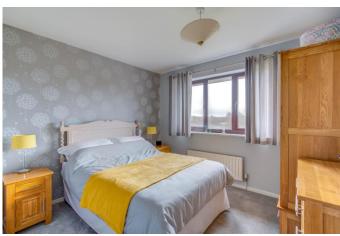

Inside, there is a welcoming porch and entrance hall, a lounge with a feature gas fireplace, and a separate dining room with French doors opening to the rear. The large kitchen, complete with integrated appliances and solid oak worktops. The utility room, featuring a WC. Upstairs, three good-sized bedrooms await, with the master featuring fitted wardrobes and a modern ensuite shower room. Completing the upper level is a family bathroom with a shower over the bath.

# **Details:**

Porch

**Entrance Hall** 

Lounge 16'11" x 11'3" (5.16m x 3.43m)

Dining Room 10'2" x 9'8" (3.1m x 2.95m) Kitchen 10'1" x 10'9" (3.07m x 3.28m) Utility Room 6'6" x 5'1" (1.98m x 1.55m) WC Garage 17'8" x 8'2" (5.38m x 2.5m) First Floor Landing Master Bedroom 11'10" (3.6) x 12'5" (3.78) (both max) Ensuite 5'3" x 5'1" (1.6m x 1.55m) Bedroom Two 9'5" x 10'5" (2.87m x 3.18m) Bedroom Three 7'10" x 7'1" (2.4m x 2.16m)