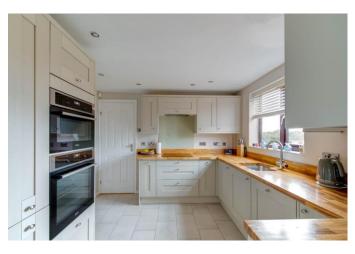

Inside, there is a welcoming porch and entrance hall, a lounge with a feature gas fireplace, and a separate dining room with French doors opening to the rear. The large kitchen, complete with integrated appliances and solid oak worktops. The utility room, featuring a WC. Upstairs, three good-sized bedrooms await, with the master featuring fitted wardrobes and a modern ensuite shower room. Completing the upper level is a family bathroom with a shower over the bath.

# **Details:**

Porch

**Entrance Hall** 

Lounge 16'11" x 11'3" (5.16m x 3.43m)

Dining Room 10'2" x 9'8" (3.1m x 2.95m) Kitchen 10'1" x 10'9" (3.07m x 3.28m) Utility Room 6'6" x 5'1" (1.98m x 1.55m) WC Garage 17'8" x 8'2" (5.38m x 2.5m) First Floor Landing Master Bedroom 11'10" (3.6) x 12'5" (3.78) (both max) Ensuite 5'3" x 5'1" (1.6m x 1.55m) Bedroom Two 9'5" x 10'5" (2.87m x 3.18m) Bedroom Three 7'10" x 7'1" (2.4m x 2.16m)