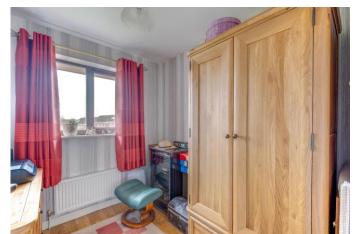

Inside, there is a welcoming porch and entrance hall, a lounge with a feature gas fireplace, and a separate dining room with French doors opening to the rear. The large kitchen, complete with integrated appliances and solid oak worktops. The utility room, featuring a WC. Upstairs, three good-sized bedrooms await, with the master featuring fitted wardrobes and a modern ensuite shower room. Completing the upper level is a family bathroom with a shower over the bath.