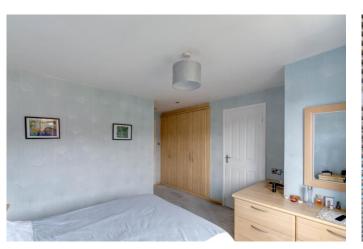

Inside, there is a welcoming porch and entrance hall, a lounge with a feature gas fireplace, and a separate dining room with French doors opening to the rear. The large kitchen, complete with integrated appliances and solid oak worktops. The utility room, featuring a WC. Upstairs, three good-sized bedrooms await, with the master featuring fitted wardrobes and a modern ensuite shower room. Completing the upper level is a family bathroom with a shower over the bath.

# **Details:**

Porch

**Entrance Hall** 

Lounge 16'11" x 11'3" (5.16m x 3.43m)

Dining Room 10'2" x 9'8" (3.1m x 2.95m) Kitchen 10'1" x 10'9" (3.07m x 3.28m) Utility Room 6'6" x 5'1" (1.98m x 1.55m) WC Garage 17'8" x 8'2" (5.38m x 2.5m) First Floor Landing Master Bedroom 11'10" (3.6) x 12'5" (3.78) (both max) Ensuite 5'3" x 5'1" (1.6m x 1.55m) Bedroom Two 9'5" x 10'5" (2.87m x 3.18m) Bedroom Three 7'10" x 7'1" (2.4m x 2.16m)