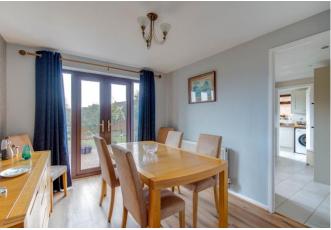

Inside, there is a welcoming porch and entrance hall, a lounge with a feature gas fireplace, and a separate dining room with French doors opening to the rear. The large kitchen, complete with integrated appliances and solid oak worktops. The utility room, featuring a WC. Upstairs, three good-sized bedrooms await, with the master featuring fitted wardrobes and a modern ensuite shower room. Completing the upper level is a family bathroom with a shower over the bath.

# **Details:**

Porch

**Entrance Hall** 

Lounge 16'11" x 11'3" (5.16m x 3.43m)

Dining Room 10'2" x 9'8" (3.1m x 2.95m) Kitchen 10'1" x 10'9" (3.07m x 3.28m) Utility Room 6'6" x 5'1" (1.98m x 1.55m) WC Garage 17'8" x 8'2" (5.38m x 2.5m) First Floor Landing Master Bedroom 11'10" (3.6) x 12'5" (3.78) (both max) Ensuite 5'3" x 5'1" (1.6m x 1.55m) Bedroom Two 9'5" x 10'5" (2.87m x 3.18m) Bedroom Three 7'10" x 7'1" (2.4m x 2.16m)