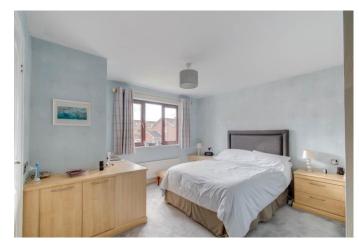

Inside, there is a welcoming porch and entrance hall, a lounge with a feature gas fireplace, and a separate dining room with French doors opening to the rear. The large kitchen, complete with integrated appliances and solid oak worktops. The utility room, featuring a WC. Upstairs, three good-sized bedrooms await, with the master featuring fitted wardrobes and a modern ensuite shower room. Completing the upper level is a family bathroom with a shower over the bath.

# **Details:**

Porch

**Entrance Hall** 

Lounge 16'11" x 11'3" (5.16m x 3.43m)

Dining Room 10'2" x 9'8" (3.1m x 2.95m) Kitchen 10'1" x 10'9" (3.07m x 3.28m) Utility Room 6'6" x 5'1" (1.98m x 1.55m) WC Garage 17'8" x 8'2" (5.38m x 2.5m) First Floor Landing Master Bedroom 11'10" (3.6) x 12'5" (3.78) (both max) Ensuite 5'3" x 5'1" (1.6m x 1.55m) Bedroom Two 9'5" x 10'5" (2.87m x 3.18m) Bedroom Three 7'10" x 7'1" (2.4m x 2.16m)