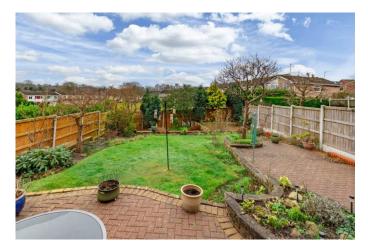

Outside, the front boasts a driveway with parking for multiple vehicles, leading to the garage with plumbing, electrics, and loft space. Convenient side access leads to the well-landscaped lawned garden and patio at the rear.