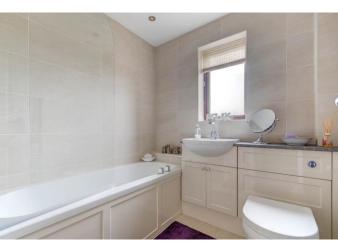

Inside, there is a welcoming porch and entrance hall, a lounge with a feature gas fireplace, and a separate dining room with French doors opening to the rear. The large kitchen, complete with integrated appliances and solid oak worktops. The utility room, featuring a WC. Upstairs, three good-sized bedrooms await, with the master featuring fitted wardrobes and a modern ensuite shower room. Completing the upper level is a family bathroom with a shower over the bath.