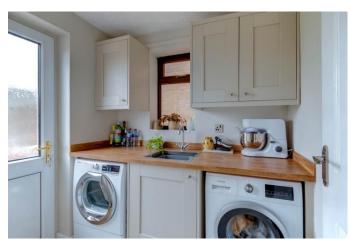

Inside, there is a welcoming porch and entrance hall, a lounge with a feature gas fireplace, and a separate dining room with French doors opening to the rear. The large kitchen, complete with integrated appliances and solid oak worktops. The utility room, featuring a WC. Upstairs, three good-sized bedrooms await, with the master featuring fitted wardrobes and a modern ensuite shower room. Completing the upper level is a family bathroom with a shower over the bath.

# **Details:**

Porch

**Entrance Hall** 

Lounge 16'11" x 11'3" (5.16m x 3.43m)

Dining Room 10'2" x 9'8" (3.1m x 2.95m) Kitchen 10'1" x 10'9" (3.07m x 3.28m) Utility Room 6'6" x 5'1" (1.98m x 1.55m) WC Garage 17'8" x 8'2" (5.38m x 2.5m) First Floor Landing Master Bedroom 11'10" (3.6) x 12'5" (3.78) (both max) Ensuite 5'3" x 5'1" (1.6m x 1.55m) Bedroom Two 9'5" x 10'5" (2.87m x 3.18m) Bedroom Three 7'10" x 7'1" (2.4m x 2.16m)