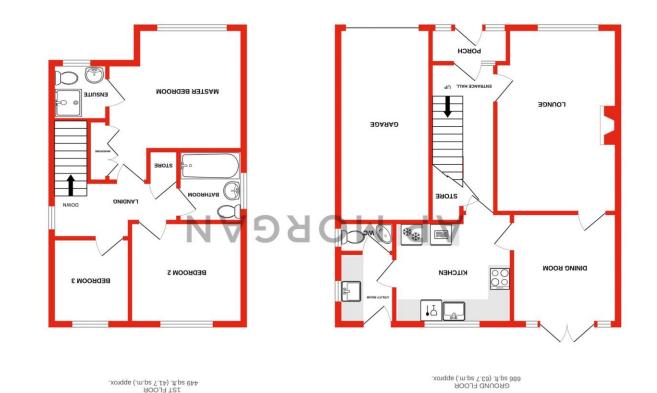

Inside, there is a welcoming porch and entrance hall, a lounge with a feature gas fireplace, and a separate dining room with French doors opening to the rear. The large kitchen, complete with integrated appliances and solid oak worktops. The utility room, featuring a WC. Upstairs, three good-sized bedrooms await, with the master featuring fitted wardrobes and a modern ensuite shower room. Completing the upper level is a family bathroom with a shower over the bath.

Outside, the front boasts a driveway with parking for multiple vehicles, leading to the garage with plumbing, electrics, and loft space. Convenient side access leads to the well-landscaped lawned garden and patio at the rear.

# **Details:**

Porch

**Entrance Hall** 

Lounge 16'11" x 11'3" (5.16m x 3.43m)

Dining Room 10'2" x 9'8" (3.1m x 2.95m) Kitchen 10'1" x 10'9" (3.07m x 3.28m) Utility Room 6'6" x 5'1" (1.98m x 1.55m) WC Garage 17'8" x 8'2" (5.38m x 2.5m) First Floor Landing Master Bedroom 11'10" (3.6) x 12'5" (3.78) (both max) Ensuite 5'3" x 5'1" (1.6m x 1.55m) Bedroom Two 9'5" x 10'5" (2.87m x 3.18m) Bedroom Three 7'10" x 7'1" (2.4m x 2.16m)