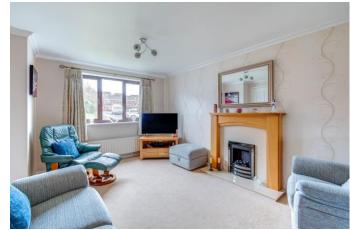

# **Description:**

Presenting this beautifully presented three-bedroom detached home nestled within a charming close. Boasting a contemporary kitchen with a utility, ensuite shower room, and an attached garage.

Inside, there is a welcoming porch and entrance hall, a lounge with a feature gas fireplace, and a separate dining room with French doors opening to the rear. The large kitchen, complete with integrated appliances and solid oak worktops. The utility room, featuring a WC. Upstairs, three good-sized bedrooms await, with the master featuring fitted wardrobes and a modern ensuite shower room. Completing the upper level is a family bathroom with a shower over the bath.

# **Details:**

Porch

**Entrance Hall** 

Lounge 16'11" x 11'3" (5.16m x 3.43m)

Dining Room 10'2" x 9'8" (3.1m x 2.95m) Kitchen 10'1" x 10'9" (3.07m x 3.28m) Utility Room 6'6" x 5'1" (1.98m x 1.55m) WC Garage 17'8" x 8'2" (5.38m x 2.5m) First Floor Landing Master Bedroom 11'10" (3.6) x 12'5" (3.78) (both max) Ensuite 5'3" x 5'1" (1.6m x 1.55m) Bedroom Two 9'5" x 10'5" (2.87m x 3.18m) Bedroom Three 7'10" x 7'1" (2.4m x 2.16m)