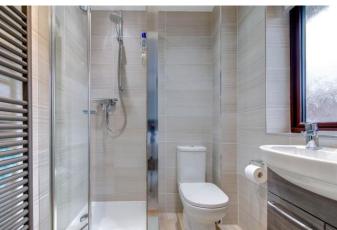

Inside, there is a welcoming porch and entrance hall, a lounge with a feature gas fireplace, and a separate dining room with French doors opening to the rear. The large kitchen, complete with integrated appliances and solid oak worktops. The utility room, featuring a WC. Upstairs, three good-sized bedrooms await, with the master featuring fitted wardrobes and a modern ensuite shower room. Completing the upper level is a family bathroom with a shower over the bath.